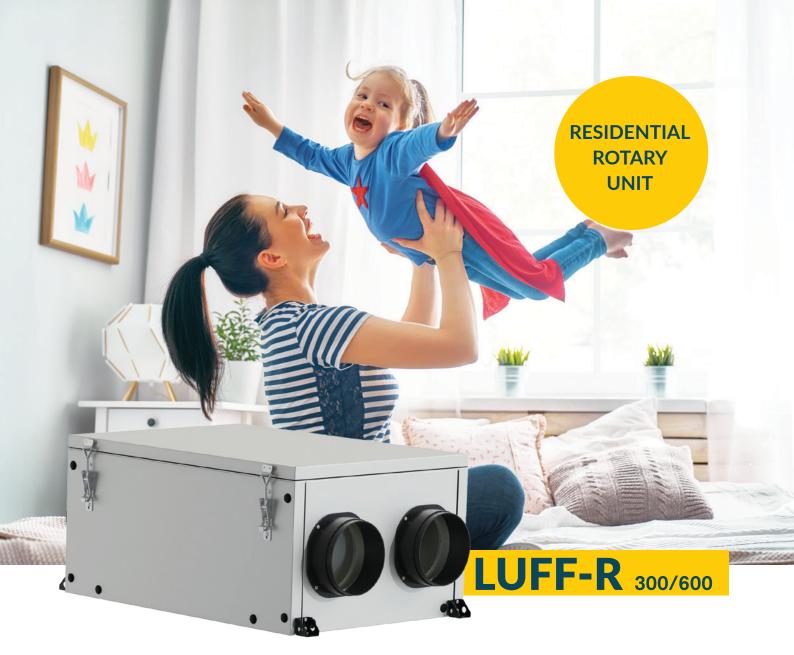

LUFF-R is our new residential heat recovery units designed to perform even at very low temperatures. With its 85%+ efficient rotary system and by transferring humidity, it gives optimum indoor experience for our living spaces.

## **Smooth Operation**

With its very compact and double skin casing, it has very quiet and convenient operation.